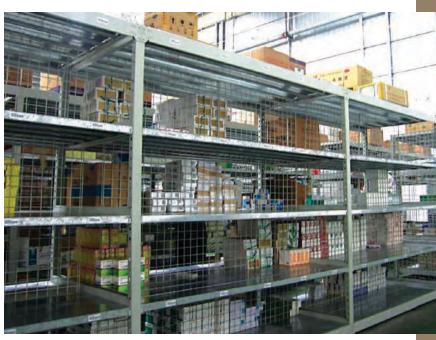

# Boltless Standard / Long Span Shelving

- Economical Design
- Load Capacity 150 Kgs 400 Kgs
- Quick Installation & easy adjustability
- High Visibility

(J)

(J)

Ш

Œ

ட

5