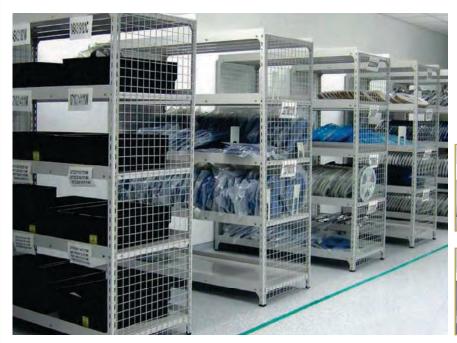

## **Boltless Steel Angle Shelving**

- Unique Boltless Design
- Quick height adjustability
- Flexible Design
- Load Capacity upto 200 Kgs/udl