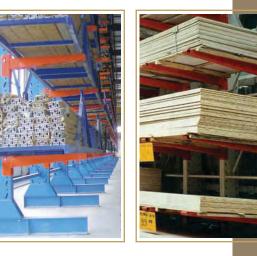

# **Cantilever Racking**

- Ideal for storage of long items
- Clear obstruction free storage bay
- Decking of racks can store smaller items
- Can be customised for any need

Y

S

Ш

r

Ω