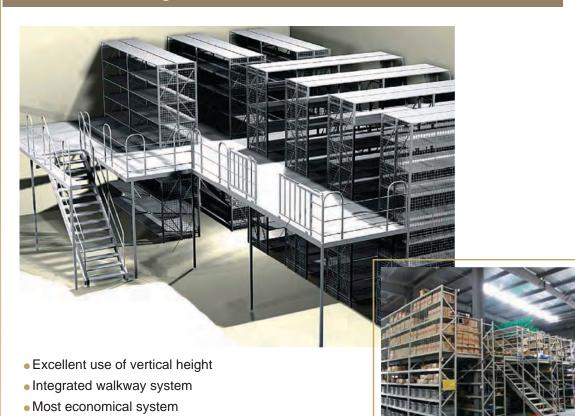

# Multi - Tier Racking

## **Mezzanine Floor**

- Increases storage volume capacity
- Excellent use of vertical height
- Sturdy construction