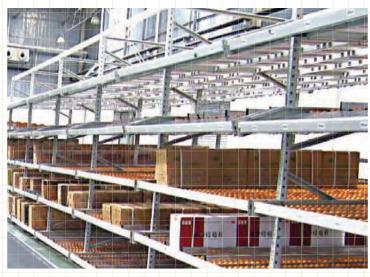

# Boltless Standard / Long Span Shelving

- Economical Design
- Load Capacity 150 Kgs 400 Kgs
- Quick Installation & easy adjustability
- High Visibility

(J)

(J)

Ш

Œ

ட

5