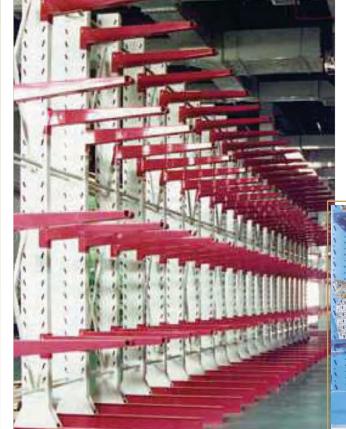

# **Cantilever Racking**

- Ideal for storage of long items
- Clear obstruction free storage bay
- Decking of racks can store smaller items
- Can be customised for any need

Y

S

Ш

r

Ω