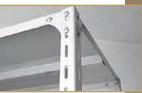

# Boltless Standard / Long Span Shelving

- Economical Design
- Load Capacity 150 Kgs 400 Kgs
- Quick Installation & easy adjustability
- High Visibility

(J)

(J)

Ш

Œ

ட

5